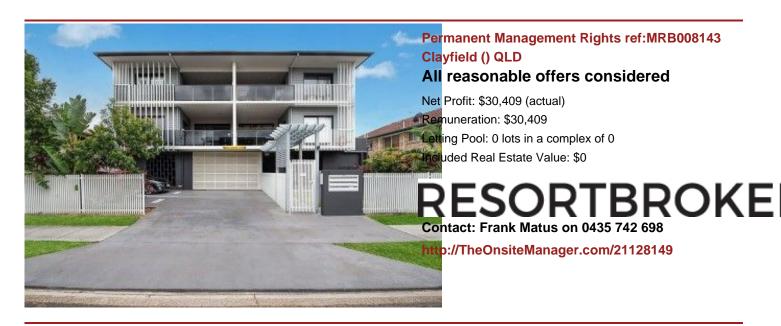

#### Permanent Management Rights ref:MRB008139 Teneriffe (Brisbane) QLD

\$1,756,722

Net Profit: \$252,787 (actual) Remuneration: \$159,038

Letting Pool: 41 lots in a complex of 111 Included Real Estate Value: \$240,000 Manager's Unit: 0 Bed, 0 Bath

## **RESORTBROKERS®**

Contact: Frank Matus on 0435 742 698

http://TheOnsiteManager.com/21127898



#### Permanent Management Rights ref:MR008079 New Farm () QLD

\$475,000

Net Profit: \$88,250 (actual) Remuneration: \$69,481

Letting Pool: 9 lots in a complex of 42 Included Real Estate Value: \$590,000 Manager`s Unit: 4 Bed, 2 Bath

### RESORTBROKE

Contact: Frank Matus on 0435 742 698

http://TheOnsiteManager.com/21126967





Permanent Management Rights ref:MRB007783 Windsor () QLD

\$914,906

Net Profit: \$169,427 (actual) Remunerati